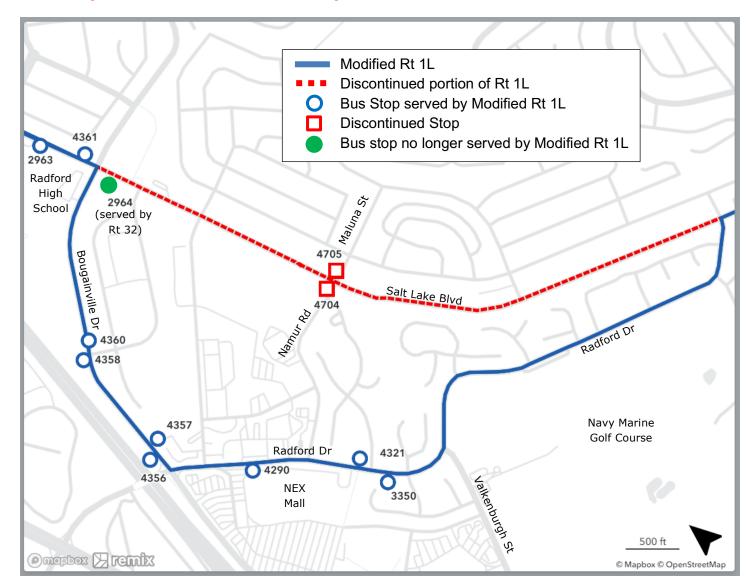

## Effective Sunday, June 2, 2024 Route 1L Halawa-Hawaii Kai UPDATED ROUTING

Route 1L will be re-routed to serve Bougainville Dr and Radford Dr.

The following bus stops currently served by Route 1L will no longer be served by the Modified Route 1L:

- Bus Stop #2964 (Salt Lake Blvd + Bougainville Dr) (served by Rt. 32 Kalihi Transit Ctr-Foster Village-Pearlridge)
- Bus Stop #4705 (Salt Lake Blvd + Maluna St) (will be discontinued)
- Bus Stop #4704 (Salt Lake Blvd + Namur Rd) (will be discontinued)