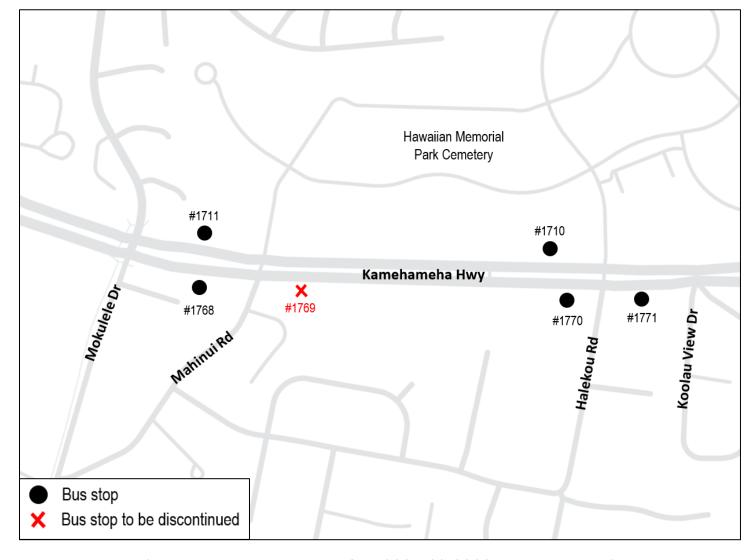

## Effective Sunday, June 1, 2025

In conjunction with the Hawaii Department of Transportation's Kaneohe Repaving Project and marked crosswalk removal at Kamehameha Hwy @ Mahinui Rd, DTS will discontinue the following bus stop.

Bus Stop #1769 (Kamehameha Hwy + Mahinui Rd)

## The nearest bus stops will be at:

- Bus Stop #1768 (Kamehameha Hwy + Mokulele Dr)
- Bus Stop #1770 (Kamehameha Hwy + Halekou Rd)

For comments/questions: contact the DTS at 808-768-8368 or thebusstop@honolulu.gov. For schedule and route information: www.thebus.org or call 808-848-5555 (press 2).