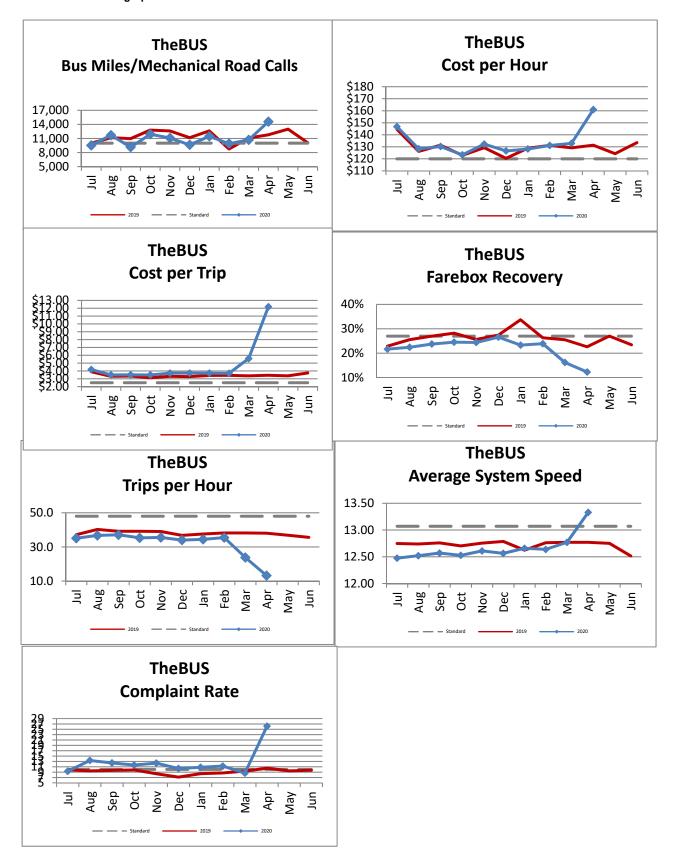

| Key Performance Indicators (KPI)                        | April<br>FY 2020 | April<br>FY 2019 | Percent<br>Change | YTD for<br>FY2020 | YTD for<br>FY2019 | Percent<br>Change | Goals   |
|---------------------------------------------------------|------------------|------------------|-------------------|-------------------|-------------------|-------------------|---------|
| Total Monthly Ridership                                 | 1,559,575        | 5,130,193        | -69.60%           | 45,078,181        | 51,307,106        | -12.14%           |         |
| Average Weekday Ridership                               | 57,198           | 192,107          | -70.23%           | 167,387           | 191,422           | -12.56%           | 220,000 |
| Percent of Trips On Time                                | 78.7%            | 70.6%            | 8.1%              | 71.8%             | 71.0%             | 0.85%             | 80%     |
| Bus Availability                                        | 91.8%            | 91.6%            | 0.2%              | 89.7%             | 90.7%             | -1.08%            | 90%     |
| Bus Miles/Major Collisions                              | 1,660,375        | 367,896          | 351.32%           | 632,182           | 263,279           | 140.12%           | 200,000 |
| Preventable Accidents/Million Miles (rolling 12 Months) |                  |                  |                   | 1.81              | 2.03              | -10.84%           | 3.00    |
| Bus Miles/Mechanical Road Calls                         | 14,565           | 11,792           | 23.52%            | 10,965            | 11,295            | -2.92%            | 10,000  |
| Spare Ratio                                             | 70.53%           | 19.65%           | 50.89%            | 26.60%            | 20.30%            | 6.29%             | >20%    |
| Percent of Inspections Completed On Time                | 100.00%          | 100.00%          | 0.00%             | 100.00%           | 100.00%           | 0.00%             | 98%     |
| Percent Maintained Pullouts                             | 99.81%           | 98.78%           | -0.19%            | 98.64%            | 99.31%            | -1.36%            | 100%    |
| Cost per Hour                                           | \$160.92         | \$131.37         | 22.49%            | \$134.04          | \$129.53          | 3.48%             | \$120   |
| Cost per Trip                                           | \$12.18          | \$3.45           | 252.96%           | \$4.73            | \$3.40            | 39.13%            | \$2.50  |
| Cost per Mile                                           | \$11.44          | \$9.62           | 18.88%            | \$9.93            | \$9.52            | 4.22%             |         |
| Farebox Recovery                                        | 12.31%           | 22.64%           | -10.33%           | 21.92%            | 26.49%            | -4.57%            | 30%     |
| Trips per Hour                                          | 13.21            | 38.07            | -65.30%           | 32.08             | 38.36             | -16.37%           | 48      |
| Trips per Mile                                          | 0.94             | 2.79             | -66.32%           | 2.38              | 2.80              | -14.95%           |         |
| Passenger Miles per Revenue Hour                        | 66.97            | 206.80           | -67.62%           | 157.61            | 209.47            | -24.76%           | 250     |
| Average System Speed                                    | 13.33            | 12.77            | 4.38%             | 12.67             | 12.74             | -0.59%            |         |
| Percent Complete in 30 Days (Customer)                  | 96.00%           | 98.00%           | -2.0%             | 94.60%            | 96.90%            | -2.3%             |         |
| Complaint Rate (Complaints per 100,000 trips)           | 26.16            | 10.47            | 149.93%           | 12.64             | 9.13              | 38.34%            | 10      |