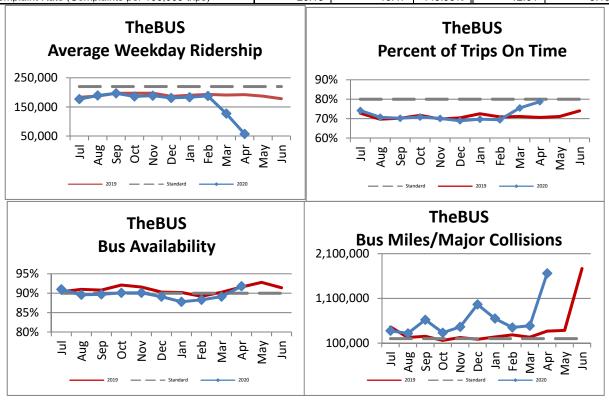

| Key Performance Indicators (KPI)                        | April<br>FY 2020 | April<br>FY 2019 | Percent<br>Change | YTD for<br>FY2020 | YTD for<br>FY2019 | Percent<br>Change | Goals   |
|---------------------------------------------------------|------------------|------------------|-------------------|-------------------|-------------------|-------------------|---------|
| Total Monthly Ridership                                 | 1,559,575        | 5,130,193        | -69.60%           | 45,078,181        | 51,307,106        | -12.14%           |         |
| Average Weekday Ridership                               | 57,198           | 192,107          | -70.23%           | 167,387           | 191,422           | -12.56%           | 220,000 |
| Percent of Trips On Time                                | 78.7%            | 70.6%            | 8.1%              | 71.8%             | 71.0%             | 0.85%             | 80%     |
| Bus Availability                                        | 91.8%            | 91.6%            | 0.2%              | 89.7%             | 90.7%             | -1.08%            | 90%     |
| Bus Miles/Major Collisions                              | 1,660,375        | 367,896          | 351.32%           | 632,182           | 263,279           | 140.12%           | 200,000 |
| Preventable Accidents/Million Miles (rolling 12 Months) |                  |                  |                   | 1.81              | 2.03              | -10.84%           | 3.00    |
| Bus Miles/Mechanical Road Calls                         | 14,565           | 11,792           | 23.52%            | 10,965            | 11,295            | -2.92%            | 10,000  |
| Spare Ratio                                             | 70.53%           | 19.65%           | 50.89%            | 26.60%            | 20.30%            | 6.29%             | >20%    |
| Percent of Inspections Completed On Time                | 100.00%          | 100.00%          | 0.00%             | 100.00%           | 100.00%           | 0.00%             | 98%     |
| Percent Maintained Pullouts                             | 99.81%           | 98.78%           | -0.19%            | 98.64%            | 99.31%            | -1.36%            | 100%    |
| Cost per Hour                                           | \$160.92         | \$131.37         | 22.49%            | \$134.04          | \$129.53          | 3.48%             | \$120   |
| Cost per Trip                                           | \$12.18          | \$3.45           | 252.96%           | \$4.73            | \$3.40            | 39.13%            | \$2.50  |
| Cost per Mile                                           | \$11.44          | \$9.62           | 18.88%            | \$9.93            | \$9.52            | 4.22%             |         |
| Farebox Recovery                                        | 12.31%           | 22.64%           | -10.33%           | 21.92%            | 26.49%            | -4.57%            | 30%     |
| Trips per Hour                                          | 13.21            | 38.07            | -65.30%           | 32.08             | 38.36             | -16.37%           | 48      |
| Trips per Mile                                          | 0.94             | 2.79             | -66.32%           | 2.38              | 2.80              | -14.95%           |         |
| Passenger Miles per Revenue Hour                        | 66.97            | 206.80           | -67.62%           | 157.61            | 209.47            | -24.76%           | 250     |
| Average System Speed                                    | 13.33            | 12.77            | 4.38%             | 12.67             | 12.74             | -0.59%            |         |
| Percent Complete in 30 Days (Customer)                  | 96.00%           | 98.00%           | -2.0%             | 94.60%            | 96.90%            | -2.3%             |         |
| Complaint Rate (Complaints per 100,000 trips)           | 26.16            | 10.47            | 149.93%           | 12.64             | 9.13              | 38.34%            | 10      |