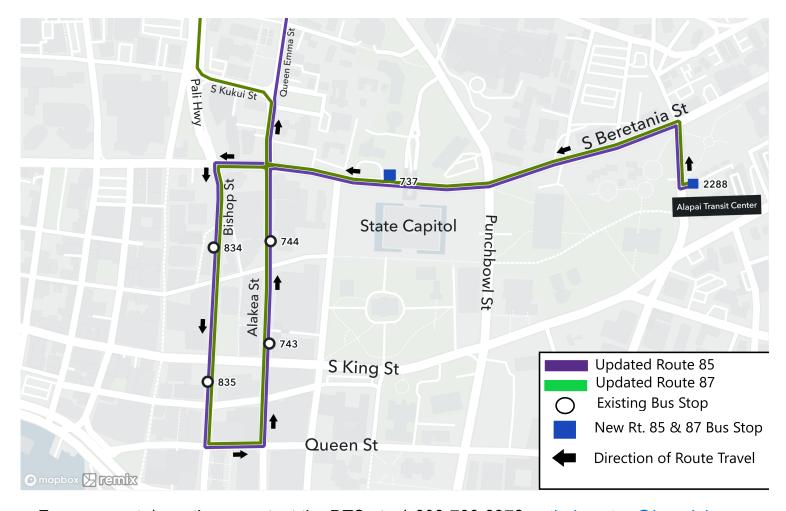

## Route 85 Aikahi Express Route 87 Kailua Express

(PM Trips Only)
\*\*UPDATED ROUTING\*\*

Effective March 5, 2023, PM trips will begin at the Bus Stop #2288 (Alapai Transit Center) instead of Bus Stop #833 (Pali Hwy + S Beretania St).

Other routes will continue serving Bus Stop #833.

## Updated Routes 85 & 87 will serve the following bus stops in the PM:

- Bus Stop #2288 (Alapai Transit Center)
- Bus Stop #737 (S Beretania St + Eternal Flame)

For comments/questions: contact the DTS at +1-808-768-8372 or thebusstop@honolulu.gov
For schedule and route information: www.thebus.org or call +1-808-848-5555 (press 2).