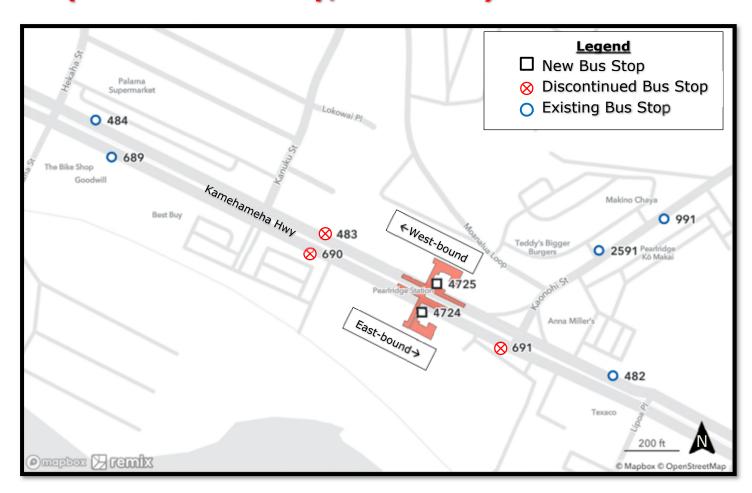

# **Effective Saturday July 1, 2023**

**Bus Stop Location Changes** 

## **East-bound Bus Stops:**

- "New" Bus Stop #4724
   (Kamehameha Hwy/Pearlridge Rail Station)
- "Discontinued" Bus Stop #690 (Kamehameha Hwy/Opp Kanuku St)
- "Discontinued" Bus Stop #691 (Kamehameha Hwy/Opp Kaonohi St)

### West-bound Bus Stops:

- "New" Bus Stop #4725
   (Kamehameha Hwy/Opp Pearlridge Rail Station)
- "Discontinued" Bus Stop #483 (Kamehameha Hwy/Kanuku St)

For comments/questions: contact the DTS at +1-808-768-8367 or thebusstop@honolulu.gov. For schedule and route information: www.thebus.org or call +1-808-848-5555 (press 2).