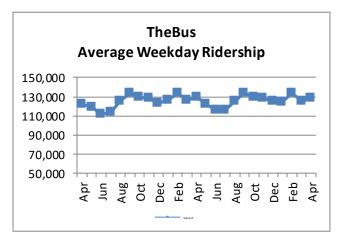

| Key Performance Indicators (KPI)              | April<br>FY 2025 | April<br>FY 2024 | April<br>FY 2019 | Percent<br>Change FY | YTD for<br>FY 2025 | YTD for<br>FY 2024 | April<br>FY 2019 | Percent<br>Change FY | 12 Month<br>FY 2019 | Benchmark |
|-----------------------------------------------|------------------|------------------|------------------|----------------------|--------------------|--------------------|------------------|----------------------|---------------------|-----------|
|                                               |                  |                  | Pre-Covid        | 2024-2025            |                    |                    | Pre-Covid        | 2024-2025            | Pre-Covid           |           |
| Total Monthly Ridership                       | 3,450,573        | 3,499,029        | 5,130,193        | -1%                  | 34,350,470         | 34,532,192         | 51,307,106       | -0.5%                | 61,140,545          |           |
| Average Weekday Ridership                     | 128,159          | 129,038          | 192,107          | -1%                  | 127,149            | 126,993            | 191,422          | 0.12%                | 189,944             |           |
| Percent of Trips On-Time                      | 70%              | 71.2%            | 70.6%            | -1%                  | 70.6%              | 70.8%              | 71%              | -0.29%               | 71.23%              | 70%       |
| Bus Availability                              | 80.4%            | 82.4%            | 91.6%            | -2%                  | 81.2%              | 83.8%              | 90.7%            | -3%                  | 91%                 | 90%       |
| Bus Miles/Major Collisions                    | 257,532          | 367,446          | 306,580          | -29.91%              | 364,695            | 520,892            | 227,547          | -29.99%              | 289,946             | 450,000   |
| Preventable Acc./Mil. Mls. (Rolling 12 Mos.)  |                  |                  |                  |                      | 4.08               | 2.85               | 1.73             | 43.16%               | 1.75                | 3.00      |
| Bus Miles/Mechanical Road Calls               | 10,243           | 14,698           | 11,792           | -30.31%              | 11,271             | 13,354             | 11,295           | -16%                 | 11,336              | 11,000    |
| Spare Ratio                                   | 27%              | 26%              | 19.6%            | 0.66%                | 28%                | 26%                | 20.3%            | 2%                   | 20.2%               | >20%      |
| Percent of Inspections Comp. On-Time          | 100%             | 100%             | 100%             | 0%                   | 100%               | 99.97%             | 100%             | 0%                   | 100%                | 100%      |
| Percent Maintained Pullouts                   | 97.9%            | 98.9%            | 98.8%            | -2.09%               | 97.7%              | 99.4%              | 99.3%            | -2.3%                | 98.8%               | 100%      |
| Cost per Service Hour                         | \$159.42         | \$158.05         | \$131.37         | 1%                   | \$159.58           | \$152.52           | \$129.53         | 5%                   | \$129.42            | \$155.37  |
| Cost per Passenger Trip                       | \$5.98           | \$6.03           | \$3.45           | -1%                  | \$6.05             | \$5.93             | \$3.40           | 2%                   | \$3.43              |           |
| Cost per Mile                                 | \$11.45          | \$11.48          | \$9.62           | 0%                   | \$11.51            | \$11.08            | \$9.52           | 4%                   | \$9.52              |           |
| Passenger Trips per Hour                      | 26.65            | 26.23            | 38.07            | 1.62%                | 26.46              | 25.81              | 38.36            | 3%                   | 37.88               |           |
| Farebox Recovery                              | 17.7%            | 18.9%            | 23%              | -6.27%               | 18%                | 20%                | 26.5%            | -8%                  | 26.3%               |           |
| Trips per Mile                                | 1.91             | 1.90             | 2.79             | 1%                   | 1.91               | 1.87               | 2.80             | 2%                   | 2.78                |           |
| Average System Speed                          | 12.91            | 12.96            | 12.77            | 0%                   | 12.98              | 13.01              | 12.74            | -0.30%               | 13.22               |           |
| Percent Complete in 30 Days (Customer)        | 93%              | 93%              | 98%              | 0%                   | 83%                | 84%                | 97%              | -1%                  | 96.7%               | 95%       |
| Complaint Rate (Complaints per 100,000 Trips) | 13.01            | 10.72            | 10.47            | 21.41%               | 11.77              | 12.06              | 9.13             | -2.47%               | 9.21                | 12        |