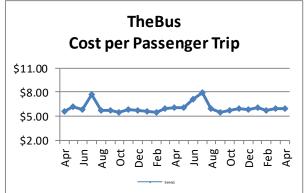

| Key Performance Indicators (KPI)              | April<br>FY 2025 | April<br>FY 2024 | April<br>FY 2019 | Percent<br>Change FY | YTD for<br>FY 2025 | YTD for<br>FY 2024 | April<br>FY 2019 | Percent<br>Change FY | 12 Month<br>FY 2019 | Benchmark |
|-----------------------------------------------|------------------|------------------|------------------|----------------------|--------------------|--------------------|------------------|----------------------|---------------------|-----------|
|                                               |                  |                  | Pre-Covid        | 2024-2025            |                    |                    | Pre-Covid        | 2024-2025            | Pre-Covid           |           |
| Total Monthly Ridership                       | 3,450,573        | 3,499,029        | 5,130,193        | -1%                  | 34,350,470         | 34,532,192         | 51,307,106       | -0.5%                | 61,140,545          |           |
| Average Weekday Ridership                     | 128,159          | 129,038          | 192,107          | -1%                  | 127,149            | 126,993            | 191,422          | 0.12%                | 189,944             |           |
| Percent of Trips On-Time                      | 70%              | 71.2%            | 70.6%            | -1%                  | 70.6%              | 70.8%              | 71%              | -0.29%               | 71.23%              | 70%       |
| Bus Availability                              | 80.4%            | 82.4%            | 91.6%            | -2%                  | 81.2%              | 83.8%              | 90.7%            | -3%                  | 91%                 | 90%       |
| Bus Miles/Major Collisions                    | 257,532          | 367,446          | 306,580          | -29.91%              | 364,695            | 520,892            | 227,547          | -29.99%              | 289,946             | 450,000   |
| Preventable Acc./Mil. Mls. (Rolling 12 Mos.)  |                  |                  |                  |                      | 4.08               | 2.85               | 1.73             | 43.16%               | 1.75                | 3.00      |
| Bus Miles/Mechanical Road Calls               | 10,243           | 14,698           | 11,792           | -30.31%              | 11,271             | 13,354             | 11,295           | -16%                 | 11,336              | 11,000    |
| Spare Ratio                                   | 27%              | 26%              | 19.6%            | 0.66%                | 28%                | 26%                | 20.3%            | 2%                   | 20.2%               | >20%      |
| Percent of Inspections Comp. On-Time          | 100%             | 100%             | 100%             | 0%                   | 100%               | 99.97%             | 100%             | 0%                   | 100%                | 100%      |
| Percent Maintained Pullouts                   | 97.9%            | 98.9%            | 98.8%            | -2.09%               | 97.7%              | 99.4%              | 99.3%            | -2.3%                | 98.8%               | 100%      |
| Cost per Service Hour                         | \$159.42         | \$158.05         | \$131.37         | 1%                   | \$159.58           | \$152.52           | \$129.53         | 5%                   | \$129.42            | \$155.37  |
| Cost per Passenger Trip                       | \$5.98           | \$6.03           | \$3.45           | -1%                  | \$6.05             | \$5.93             | \$3.40           | 2%                   | \$3.43              |           |
| Cost per Mile                                 | \$11.45          | \$11.48          | \$9.62           | 0%                   | \$11.51            | \$11.08            | \$9.52           | 4%                   | \$9.52              |           |
| Passenger Trips per Hour                      | 26.65            | 26.23            | 38.07            | 1.62%                | 26.46              | 25.81              | 38.36            | 3%                   | 37.88               |           |
| Farebox Recovery                              | 17.7%            | 18.9%            | 23%              | -6.27%               | 18%                | 20%                | 26.5%            | -8%                  | 26.3%               |           |
| Trips per Mile                                | 1.91             | 1.90             | 2.79             | 1%                   | 1.91               | 1.87               | 2.80             | 2%                   | 2.78                |           |
| Average System Speed                          | 12.91            | 12.96            | 12.77            | 0%                   | 12.98              | 13.01              | 12.74            | -0.30%               | 13.22               |           |
| Percent Complete in 30 Days (Customer)        | 93%              | 93%              | 98%              | 0%                   | 83%                | 84%                | 97%              | -1%                  | 96.7%               | 95%       |
| Complaint Rate (Complaints per 100,000 Trips) | 13.01            | 10.72            | 10.47            | 21.41%               | 11.77              | 12.06              | 9.13             | -2.47%               | 9.21                | 12        |