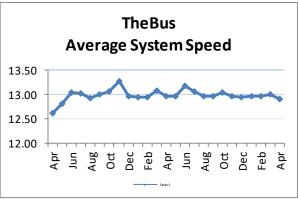

| Key Performance Indicators (KPI)              | April<br>FY 2025 | April<br>FY 2024 | April<br>FY 2019 | Percent<br>Change FY | YTD for<br>FY 2025 | YTD for<br>FY 2024 | April<br>FY 2019 | Percent<br>Change FY | 12 Month<br>FY 2019 | Benchmark |
|-----------------------------------------------|------------------|------------------|------------------|----------------------|--------------------|--------------------|------------------|----------------------|---------------------|-----------|
|                                               |                  |                  | Pre-Covid        | 2024-2025            |                    |                    | Pre-Covid        | 2024-2025            | Pre-Covid           |           |
| Total Monthly Ridership                       | 3,450,573        | 3,499,029        | 5,130,193        | -1%                  | 34,350,470         | 34,532,192         | 51,307,106       | -0.5%                | 61,140,545          |           |
| Average Weekday Ridership                     | 128,159          | 129,038          | 192,107          | -1%                  | 127,149            | 126,993            | 191,422          | 0.12%                | 189,944             |           |
| Percent of Trips On-Time                      | 70%              | 71.2%            | 70.6%            | -1%                  | 70.6%              | 70.8%              | 71%              | -0.29%               | 71.23%              | 70%       |
| Bus Availability                              | 80.4%            | 82.4%            | 91.6%            | -2%                  | 81.2%              | 83.8%              | 90.7%            | -3%                  | 91%                 | 90%       |
| Bus Miles/Major Collisions                    | 257,532          | 367,446          | 306,580          | -29.91%              | 364,695            | 520,892            | 227,547          | -29.99%              | 289,946             | 450,000   |
| Preventable Acc./Mil. Mls. (Rolling 12 Mos.)  |                  |                  |                  |                      | 4.08               | 2.85               | 1.73             | 43.16%               | 1.75                | 3.00      |
| Bus Miles/Mechanical Road Calls               | 10,243           | 14,698           | 11,792           | -30.31%              | 11,271             | 13,354             | 11,295           | -16%                 | 11,336              | 11,000    |
| Spare Ratio                                   | 27%              | 26%              | 19.6%            | 0.66%                | 28%                | 26%                | 20.3%            | 2%                   | 20.2%               | >20%      |
| Percent of Inspections Comp. On-Time          | 100%             | 100%             | 100%             | 0%                   | 100%               | 99.97%             | 100%             | 0%                   | 100%                | 100%      |
| Percent Maintained Pullouts                   | 97.9%            | 98.9%            | 98.8%            | -2.09%               | 97.7%              | 99.4%              | 99.3%            | -2.3%                | 98.8%               | 100%      |
| Cost per Service Hour                         | \$159.42         | \$158.05         | \$131.37         | 1%                   | \$159.58           | \$152.52           | \$129.53         | 5%                   | \$129.42            | \$155.37  |
| Cost per Passenger Trip                       | \$5.98           | \$6.03           | \$3.45           | -1%                  | \$6.05             | \$5.93             | \$3.40           | 2%                   | \$3.43              |           |
| Cost per Mile                                 | \$11.45          | \$11.48          | \$9.62           | 0%                   | \$11.51            | \$11.08            | \$9.52           | 4%                   | \$9.52              |           |
| Passenger Trips per Hour                      | 26.65            | 26.23            | 38.07            | 1.62%                | 26.46              | 25.81              | 38.36            | 3%                   | 37.88               |           |
| Farebox Recovery                              | 17.7%            | 18.9%            | 23%              | -6.27%               | 18%                | 20%                | 26.5%            | -8%                  | 26.3%               |           |
| Trips per Mile                                | 1.91             | 1.90             | 2.79             | 1%                   | 1.91               | 1.87               | 2.80             | 2%                   | 2.78                |           |
| Average System Speed                          | 12.91            | 12.96            | 12.77            | 0%                   | 12.98              | 13.01              | 12.74            | -0.30%               | 13.22               |           |
| Percent Complete in 30 Days (Customer)        | 93%              | 93%              | 98%              | 0%                   | 83%                | 84%                | 97%              | -1%                  | 96.7%               | 95%       |
| Complaint Rate (Complaints per 100,000 Trips) | 13.01            | 10.72            | 10.47            | 21.41%               | 11.77              | 12.06              | 9.13             | -2.47%               | 9.21                | 12        |