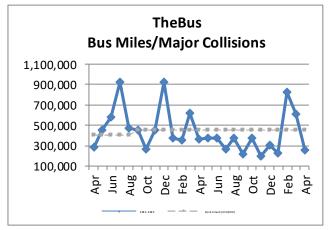

| Key Performance Indicators (KPI)              | April<br>FY 2025 | April<br>FY 2024 | April<br>FY 2019 | Percent<br>Change FY | YTD for<br>FY 2025 | YTD for<br>FY 2024 | April<br>FY 2019 | Percent<br>Change FY | 12 Month<br>FY 2019 | Benchmark |
|-----------------------------------------------|------------------|------------------|------------------|----------------------|--------------------|--------------------|------------------|----------------------|---------------------|-----------|
|                                               |                  |                  | Pre-Covid        | 2024-2025            |                    |                    | Pre-Covid        | 2024-2025            | Pre-Covid           |           |
| Total Monthly Ridership                       | 3,450,573        | 3,499,029        | 5,130,193        | -1%                  | 34,350,470         | 34,532,192         | 51,307,106       | -0.5%                | 61,140,545          |           |
| Average Weekday Ridership                     | 128,159          | 129,038          | 192,107          | -1%                  | 127,149            | 126,993            | 191,422          | 0.12%                | 189,944             |           |
| Percent of Trips On-Time                      | 70%              | 71.2%            | 70.6%            | -1%                  | 70.6%              | 70.8%              | 71%              | -0.29%               | 71.23%              | 70%       |
| Bus Availability                              | 80.4%            | 82.4%            | 91.6%            | -2%                  | 81.2%              | 83.8%              | 90.7%            | -3%                  | 91%                 | 90%       |
| Bus Miles/Major Collisions                    | 257,532          | 367,446          | 306,580          | -29.91%              | 364,695            | 520,892            | 227,547          | -29.99%              | 289,946             | 450,000   |
| Preventable Acc./Mil. Mls. (Rolling 12 Mos.)  |                  |                  |                  |                      | 4.08               | 2.85               | 1.73             | 43.16%               | 1.75                | 3.00      |
| Bus Miles/Mechanical Road Calls               | 10,243           | 14,698           | 11,792           | -30.31%              | 11,271             | 13,354             | 11,295           | -16%                 | 11,336              | 11,000    |
| Spare Ratio                                   | 27%              | 26%              | 19.6%            | 0.66%                | 28%                | 26%                | 20.3%            | 2%                   | 20.2%               | >20%      |
| Percent of Inspections Comp. On-Time          | 100%             | 100%             | 100%             | 0%                   | 100%               | 99.97%             | 100%             | 0%                   | 100%                | 100%      |
| Percent Maintained Pullouts                   | 97.9%            | 98.9%            | 98.8%            | -2.09%               | 97.7%              | 99.4%              | 99.3%            | -2.3%                | 98.8%               | 100%      |
| Cost per Service Hour                         | \$159.42         | \$158.05         | \$131.37         | 1%                   | \$159.58           | \$152.52           | \$129.53         | 5%                   | \$129.42            | \$155.37  |
| Cost per Passenger Trip                       | \$5.98           | \$6.03           | \$3.45           | -1%                  | \$6.05             | \$5.93             | \$3.40           | 2%                   | \$3.43              |           |
| Cost per Mile                                 | \$11.45          | \$11.48          | \$9.62           | 0%                   | \$11.51            | \$11.08            | \$9.52           | 4%                   | \$9.52              |           |
| Passenger Trips per Hour                      | 26.65            | 26.23            | 38.07            | 1.62%                | 26.46              | 25.81              | 38.36            | 3%                   | 37.88               |           |
| Farebox Recovery                              | 17.7%            | 18.9%            | 23%              | -6.27%               | 18%                | 20%                | 26.5%            | -8%                  | 26.3%               |           |
| Trips per Mile                                | 1.91             | 1.90             | 2.79             | 1%                   | 1.91               | 1.87               | 2.80             | 2%                   | 2.78                |           |
| Average System Speed                          | 12.91            | 12.96            | 12.77            | 0%                   | 12.98              | 13.01              | 12.74            | -0.30%               | 13.22               |           |
| Percent Complete in 30 Days (Customer)        | 93%              | 93%              | 98%              | 0%                   | 83%                | 84%                | 97%              | -1%                  | 96.7%               | 95%       |
| Complaint Rate (Complaints per 100,000 Trips) | 13.01            | 10.72            | 10.47            | 21.41%               | 11.77              | 12.06              | 9.13             | -2.47%               | 9.21                | 12        |