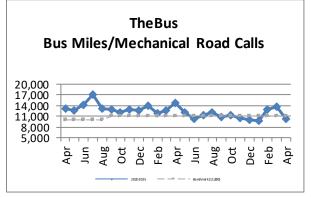

| Key Performance Indicators (KPI)              | April<br>FY 2025 | April<br>FY 2024 | April<br>FY 2019 | Percent<br>Change FY | YTD for<br>FY 2025 | YTD for<br>FY 2024 | April<br>FY 2019 | Percent<br>Change FY | 12 Month<br>FY 2019 | Benchmark |
|-----------------------------------------------|------------------|------------------|------------------|----------------------|--------------------|--------------------|------------------|----------------------|---------------------|-----------|
|                                               |                  |                  | Pre-Covid        | 2024-2025            |                    |                    | Pre-Covid        | 2024-2025            | Pre-Covid           |           |
| Total Monthly Ridership                       | 3,450,573        | 3,499,029        | 5,130,193        | -1%                  | 34,350,470         | 34,532,192         | 51,307,106       | -0.5%                | 61,140,545          |           |
| Average Weekday Ridership                     | 128,159          | 129,038          | 192,107          | -1%                  | 127,149            | 126,993            | 191,422          | 0.12%                | 189,944             |           |
| Percent of Trips On-Time                      | 70%              | 71.2%            | 70.6%            | -1%                  | 70.6%              | 70.8%              | 71%              | -0.29%               | 71.23%              | 70%       |
| Bus Availability                              | 80.4%            | 82.4%            | 91.6%            | -2%                  | 81.2%              | 83.8%              | 90.7%            | -3%                  | 91%                 | 90%       |
| Bus Miles/Major Collisions                    | 257,532          | 367,446          | 306,580          | -29.91%              | 364,695            | 520,892            | 227,547          | -29.99%              | 289,946             | 450,000   |
| Preventable Acc./Mil. Mls. (Rolling 12 Mos.)  |                  |                  |                  |                      | 4.08               | 2.85               | 1.73             | 43.16%               | 1.75                | 3.00      |
| Bus Miles/Mechanical Road Calls               | 10,243           | 14,698           | 11,792           | -30.31%              | 11,271             | 13,354             | 11,295           | -16%                 | 11,336              | 11,000    |
| Spare Ratio                                   | 27%              | 26%              | 19.6%            | 0.66%                | 28%                | 26%                | 20.3%            | 2%                   | 20.2%               | >20%      |
| Percent of Inspections Comp. On-Time          | 100%             | 100%             | 100%             | 0%                   | 100%               | 99.97%             | 100%             | 0%                   | 100%                | 100%      |
| Percent Maintained Pullouts                   | 97.9%            | 98.9%            | 98.8%            | -2.09%               | 97.7%              | 99.4%              | 99.3%            | -2.3%                | 98.8%               | 100%      |
| Cost per Service Hour                         | \$159.42         | \$158.05         | \$131.37         | 1%                   | \$159.58           | \$152.52           | \$129.53         | 5%                   | \$129.42            | \$155.37  |
| Cost per Passenger Trip                       | \$5.98           | \$6.03           | \$3.45           | -1%                  | \$6.05             | \$5.93             | \$3.40           | 2%                   | \$3.43              |           |
| Cost per Mile                                 | \$11.45          | \$11.48          | \$9.62           | 0%                   | \$11.51            | \$11.08            | \$9.52           | 4%                   | \$9.52              |           |
| Passenger Trips per Hour                      | 26.65            | 26.23            | 38.07            | 1.62%                | 26.46              | 25.81              | 38.36            | 3%                   | 37.88               |           |
| Farebox Recovery                              | 17.7%            | 18.9%            | 23%              | -6.27%               | 18%                | 20%                | 26.5%            | -8%                  | 26.3%               |           |
| Trips per Mile                                | 1.91             | 1.90             | 2.79             | 1%                   | 1.91               | 1.87               | 2.80             | 2%                   | 2.78                |           |
| Average System Speed                          | 12.91            | 12.96            | 12.77            | 0%                   | 12.98              | 13.01              | 12.74            | -0.30%               | 13.22               |           |
| Percent Complete in 30 Days (Customer)        | 93%              | 93%              | 98%              | 0%                   | 83%                | 84%                | 97%              | -1%                  | 96.7%               | 95%       |
| Complaint Rate (Complaints per 100,000 Trips) | 13.01            | 10.72            | 10.47            | 21.41%               | 11.77              | 12.06              | 9.13             | -2.47%               | 9.21                | 12        |