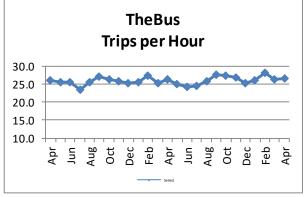

| Key Performance Indicators (KPI)              | April<br>FY 2025 | April<br>FY 2024 | April<br>FY 2019 | Percent<br>Change FY | YTD for<br>FY 2025 | YTD for<br>FY 2024 | April<br>FY 2019 | Percent<br>Change FY | 12 Month<br>FY 2019 | Benchmark |
|-----------------------------------------------|------------------|------------------|------------------|----------------------|--------------------|--------------------|------------------|----------------------|---------------------|-----------|
|                                               |                  |                  | Pre-Covid        | 2024-2025            |                    |                    | Pre-Covid        | 2024-2025            | Pre-Covid           |           |
| Total Monthly Ridership                       | 3,450,573        | 3,499,029        | 5,130,193        | -1%                  | 34,350,470         | 34,532,192         | 51,307,106       | -0.5%                | 61,140,545          |           |
| Average Weekday Ridership                     | 128,159          | 129,038          | 192,107          | -1%                  | 127,149            | 126,993            | 191,422          | 0.12%                | 189,944             |           |
| Percent of Trips On-Time                      | 70%              | 71.2%            | 70.6%            | -1%                  | 70.6%              | 70.8%              | 71%              | -0.29%               | 71.23%              | 70%       |
| Bus Availability                              | 80.4%            | 82.4%            | 91.6%            | -2%                  | 81.2%              | 83.8%              | 90.7%            | -3%                  | 91%                 | 90%       |
| Bus Miles/Major Collisions                    | 257,532          | 367,446          | 306,580          | -29.91%              | 364,695            | 520,892            | 227,547          | -29.99%              | 289,946             | 450,000   |
| Preventable Acc./Mil. Mls. (Rolling 12 Mos.)  |                  |                  |                  |                      | 4.08               | 2.85               | 1.73             | 43.16%               | 1.75                | 3.00      |
| Bus Miles/Mechanical Road Calls               | 10,243           | 14,698           | 11,792           | -30.31%              | 11,271             | 13,354             | 11,295           | -16%                 | 11,336              | 11,000    |
| Spare Ratio                                   | 27%              | 26%              | 19.6%            | 0.66%                | 28%                | 26%                | 20.3%            | 2%                   | 20.2%               | >20%      |
| Percent of Inspections Comp. On-Time          | 100%             | 100%             | 100%             | 0%                   | 100%               | 99.97%             | 100%             | 0%                   | 100%                | 100%      |
| Percent Maintained Pullouts                   | 97.9%            | 98.9%            | 98.8%            | -2.09%               | 97.7%              | 99.4%              | 99.3%            | -2.3%                | 98.8%               | 100%      |
| Cost per Service Hour                         | \$159.42         | \$158.05         | \$131.37         | 1%                   | \$159.58           | \$152.52           | \$129.53         | 5%                   | \$129.42            | \$155.37  |
| Cost per Passenger Trip                       | \$5.98           | \$6.03           | \$3.45           | -1%                  | \$6.05             | \$5.93             | \$3.40           | 2%                   | \$3.43              |           |
| Cost per Mile                                 | \$11.45          | \$11.48          | \$9.62           | 0%                   | \$11.51            | \$11.08            | \$9.52           | 4%                   | \$9.52              |           |
| Passenger Trips per Hour                      | 26.65            | 26.23            | 38.07            | 1.62%                | 26.46              | 25.81              | 38.36            | 3%                   | 37.88               |           |
| Farebox Recovery                              | 17.7%            | 18.9%            | 23%              | -6.27%               | 18%                | 20%                | 26.5%            | -8%                  | 26.3%               |           |
| Trips per Mile                                | 1.91             | 1.90             | 2.79             | 1%                   | 1.91               | 1.87               | 2.80             | 2%                   | 2.78                |           |
| Average System Speed                          | 12.91            | 12.96            | 12.77            | 0%                   | 12.98              | 13.01              | 12.74            | -0.30%               | 13.22               |           |
| Percent Complete in 30 Days (Customer)        | 93%              | 93%              | 98%              | 0%                   | 83%                | 84%                | 97%              | -1%                  | 96.7%               | 95%       |
| Complaint Rate (Complaints per 100,000 Trips) | 13.01            | 10.72            | 10.47            | 21.41%               | 11.77              | 12.06              | 9.13             | -2.47%               | 9.21                | 12        |