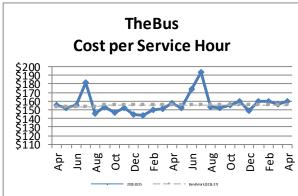

| Key Performance Indicators (KPI)              | April<br>FY 2025 | April<br>FY 2024 | April<br>FY 2019 | Percent<br>Change FY | YTD for<br>FY 2025 | YTD for<br>FY 2024 | April<br>FY 2019 | Percent<br>Change FY | 12 Month<br>FY 2019 | Benchmark |
|-----------------------------------------------|------------------|------------------|------------------|----------------------|--------------------|--------------------|------------------|----------------------|---------------------|-----------|
|                                               |                  |                  | Pre-Covid        | 2024-2025            |                    |                    | Pre-Covid        | 2024-2025            | Pre-Covid           |           |
| Total Monthly Ridership                       | 3,450,573        | 3,499,029        | 5,130,193        | -1%                  | 34,350,470         | 34,532,192         | 51,307,106       | -0.5%                | 61,140,545          |           |
| Average Weekday Ridership                     | 128,159          | 129,038          | 192,107          | -1%                  | 127,149            | 126,993            | 191,422          | 0.12%                | 189,944             |           |
| Percent of Trips On-Time                      | 70%              | 71.2%            | 70.6%            | -1%                  | 70.6%              | 70.8%              | 71%              | -0.29%               | 71.23%              | 70%       |
| Bus Availability                              | 80.4%            | 82.4%            | 91.6%            | -2%                  | 81.2%              | 83.8%              | 90.7%            | -3%                  | 91%                 | 90%       |
| Bus Miles/Major Collisions                    | 257,532          | 367,446          | 306,580          | -29.91%              | 364,695            | 520,892            | 227,547          | -29.99%              | 289,946             | 450,000   |
| Preventable Acc./Mil. Mls. (Rolling 12 Mos.)  |                  |                  |                  |                      | 4.08               | 2.85               | 1.73             | 43.16%               | 1.75                | 3.00      |
| Bus Miles/Mechanical Road Calls               | 10,243           | 14,698           | 11,792           | -30.31%              | 11,271             | 13,354             | 11,295           | -16%                 | 11,336              | 11,000    |
| Spare Ratio                                   | 27%              | 26%              | 19.6%            | 0.66%                | 28%                | 26%                | 20.3%            | 2%                   | 20.2%               | >20%      |
| Percent of Inspections Comp. On-Time          | 100%             | 100%             | 100%             | 0%                   | 100%               | 99.97%             | 100%             | 0%                   | 100%                | 100%      |
| Percent Maintained Pullouts                   | 97.9%            | 98.9%            | 98.8%            | -2.09%               | 97.7%              | 99.4%              | 99.3%            | -2.3%                | 98.8%               | 100%      |
| Cost per Service Hour                         | \$159.42         | \$158.05         | \$131.37         | 1%                   | \$159.58           | \$152.52           | \$129.53         | 5%                   | \$129.42            | \$155.37  |
| Cost per Passenger Trip                       | \$5.98           | \$6.03           | \$3.45           | -1%                  | \$6.05             | \$5.93             | \$3.40           | 2%                   | \$3.43              |           |
| Cost per Mile                                 | \$11.45          | \$11.48          | \$9.62           | 0%                   | \$11.51            | \$11.08            | \$9.52           | 4%                   | \$9.52              |           |
| Passenger Trips per Hour                      | 26.65            | 26.23            | 38.07            | 1.62%                | 26.46              | 25.81              | 38.36            | 3%                   | 37.88               |           |
| Farebox Recovery                              | 17.7%            | 18.9%            | 23%              | -6.27%               | 18%                | 20%                | 26.5%            | -8%                  | 26.3%               |           |
| Trips per Mile                                | 1.91             | 1.90             | 2.79             | 1%                   | 1.91               | 1.87               | 2.80             | 2%                   | 2.78                |           |
| Average System Speed                          | 12.91            | 12.96            | 12.77            | 0%                   | 12.98              | 13.01              | 12.74            | -0.30%               | 13.22               |           |
| Percent Complete in 30 Days (Customer)        | 93%              | 93%              | 98%              | 0%                   | 83%                | 84%                | 97%              | -1%                  | 96.7%               | 95%       |
| Complaint Rate (Complaints per 100,000 Trips) | 13.01            | 10.72            | 10.47            | 21.41%               | 11.77              | 12.06              | 9.13             | -2.47%               | 9.21                | 12        |