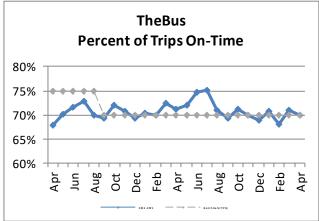

| Key Performance Indicators (KPI)              | April<br>FY 2025 | April<br>FY 2024 | April<br>FY 2019 | Percent<br>Change FY | YTD for<br>FY 2025 | YTD for<br>FY 2024 | April<br>FY 2019 | Percent<br>Change FY | 12 Month<br>FY 2019 | Benchmark |
|-----------------------------------------------|------------------|------------------|------------------|----------------------|--------------------|--------------------|------------------|----------------------|---------------------|-----------|
|                                               |                  |                  | Pre-Covid        | 2024-2025            |                    |                    | Pre-Covid        | 2024-2025            | Pre-Covid           |           |
| Total Monthly Ridership                       | 3,450,573        | 3,499,029        | 5,130,193        | -1%                  | 34,350,470         | 34,532,192         | 51,307,106       | -0.5%                | 61,140,545          |           |
| Average Weekday Ridership                     | 128,159          | 129,038          | 192,107          | -1%                  | 127,149            | 126,993            | 191,422          | 0.12%                | 189,944             |           |
| Percent of Trips On-Time                      | 70%              | 71.2%            | 70.6%            | -1%                  | 70.6%              | 70.8%              | 71%              | -0.29%               | 71.23%              | 70%       |
| Bus Availability                              | 80.4%            | 82.4%            | 91.6%            | -2%                  | 81.2%              | 83.8%              | 90.7%            | -3%                  | 91%                 | 90%       |
| Bus Miles/Major Collisions                    | 257,532          | 367,446          | 306,580          | -29.91%              | 364,695            | 520,892            | 227,547          | -29.99%              | 289,946             | 450,000   |
| Preventable Acc./Mil. Mls. (Rolling 12 Mos.)  |                  |                  |                  |                      | 4.08               | 2.85               | 1.73             | 43.16%               | 1.75                | 3.00      |
| Bus Miles/Mechanical Road Calls               | 10,243           | 14,698           | 11,792           | -30.31%              | 11,271             | 13,354             | 11,295           | -16%                 | 11,336              | 11,000    |
| Spare Ratio                                   | 27%              | 26%              | 19.6%            | 0.66%                | 28%                | 26%                | 20.3%            | 2%                   | 20.2%               | >20%      |
| Percent of Inspections Comp. On-Time          | 100%             | 100%             | 100%             | 0%                   | 100%               | 99.97%             | 100%             | 0%                   | 100%                | 100%      |
| Percent Maintained Pullouts                   | 97.9%            | 98.9%            | 98.8%            | -2.09%               | 97.7%              | 99.4%              | 99.3%            | -2.3%                | 98.8%               | 100%      |
| Cost per Service Hour                         | \$159.42         | \$158.05         | \$131.37         | 1%                   | \$159.58           | \$152.52           | \$129.53         | 5%                   | \$129.42            | \$155.37  |
| Cost per Passenger Trip                       | \$5.98           | \$6.03           | \$3.45           | -1%                  | \$6.05             | \$5.93             | \$3.40           | 2%                   | \$3.43              |           |
| Cost per Mile                                 | \$11.45          | \$11.48          | \$9.62           | 0%                   | \$11.51            | \$11.08            | \$9.52           | 4%                   | \$9.52              |           |
| Passenger Trips per Hour                      | 26.65            | 26.23            | 38.07            | 1.62%                | 26.46              | 25.81              | 38.36            | 3%                   | 37.88               |           |
| Farebox Recovery                              | 17.7%            | 18.9%            | 23%              | -6.27%               | 18%                | 20%                | 26.5%            | -8%                  | 26.3%               |           |
| Trips per Mile                                | 1.91             | 1.90             | 2.79             | 1%                   | 1.91               | 1.87               | 2.80             | 2%                   | 2.78                |           |
| Average System Speed                          | 12.91            | 12.96            | 12.77            | 0%                   | 12.98              | 13.01              | 12.74            | -0.30%               | 13.22               |           |
| Percent Complete in 30 Days (Customer)        | 93%              | 93%              | 98%              | 0%                   | 83%                | 84%                | 97%              | -1%                  | 96.7%               | 95%       |
| Complaint Rate (Complaints per 100,000 Trips) | 13.01            | 10.72            | 10.47            | 21.41%               | 11.77              | 12.06              | 9.13             | -2.47%               | 9.21                | 12        |