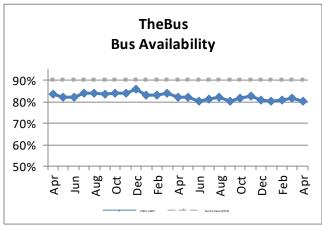

| Key Performance Indicators (KPI)              | April<br>FY 2025 | April<br>FY 2024 | April<br>FY 2019 | Percent<br>Change FY | YTD for<br>FY 2025 | YTD for<br>FY 2024 | April<br>FY 2019 | Percent<br>Change FY | 12 Month<br>FY 2019 | Benchmark |
|-----------------------------------------------|------------------|------------------|------------------|----------------------|--------------------|--------------------|------------------|----------------------|---------------------|-----------|
|                                               |                  |                  | Pre-Covid        | 2024-2025            |                    |                    | Pre-Covid        | 2024-2025            | Pre-Covid           |           |
| Total Monthly Ridership                       | 3,450,573        | 3,499,029        | 5,130,193        | -1%                  | 34,350,470         | 34,532,192         | 51,307,106       | -0.5%                | 61,140,545          |           |
| Average Weekday Ridership                     | 128,159          | 129,038          | 192,107          | -1%                  | 127,149            | 126,993            | 191,422          | 0.12%                | 189,944             |           |
| Percent of Trips On-Time                      | 70%              | 71.2%            | 70.6%            | -1%                  | 70.6%              | 70.8%              | 71%              | -0.29%               | 71.23%              | 70%       |
| Bus Availability                              | 80.4%            | 82.4%            | 91.6%            | -2%                  | 81.2%              | 83.8%              | 90.7%            | -3%                  | 91%                 | 90%       |
| Bus Miles/Major Collisions                    | 257,532          | 367,446          | 306,580          | -29.91%              | 364,695            | 520,892            | 227,547          | -29.99%              | 289,946             | 450,000   |
| Preventable Acc./Mil. Mls. (Rolling 12 Mos.)  |                  |                  |                  |                      | 4.08               | 2.85               | 1.73             | 43.16%               | 1.75                | 3.00      |
| Bus Miles/Mechanical Road Calls               | 10,243           | 14,698           | 11,792           | -30.31%              | 11,271             | 13,354             | 11,295           | -16%                 | 11,336              | 11,000    |
| Spare Ratio                                   | 27%              | 26%              | 19.6%            | 0.66%                | 28%                | 26%                | 20.3%            | 2%                   | 20.2%               | >20%      |
| Percent of Inspections Comp. On-Time          | 100%             | 100%             | 100%             | 0%                   | 100%               | 99.97%             | 100%             | 0%                   | 100%                | 100%      |
| Percent Maintained Pullouts                   | 97.9%            | 98.9%            | 98.8%            | -2.09%               | 97.7%              | 99.4%              | 99.3%            | -2.3%                | 98.8%               | 100%      |
| Cost per Service Hour                         | \$159.42         | \$158.05         | \$131.37         | 1%                   | \$159.58           | \$152.52           | \$129.53         | 5%                   | \$129.42            | \$155.37  |
| Cost per Passenger Trip                       | \$5.98           | \$6.03           | \$3.45           | -1%                  | \$6.05             | \$5.93             | \$3.40           | 2%                   | \$3.43              |           |
| Cost per Mile                                 | \$11.45          | \$11.48          | \$9.62           | 0%                   | \$11.51            | \$11.08            | \$9.52           | 4%                   | \$9.52              |           |
| Passenger Trips per Hour                      | 26.65            | 26.23            | 38.07            | 1.62%                | 26.46              | 25.81              | 38.36            | 3%                   | 37.88               |           |
| Farebox Recovery                              | 17.7%            | 18.9%            | 23%              | -6.27%               | 18%                | 20%                | 26.5%            | -8%                  | 26.3%               |           |
| Trips per Mile                                | 1.91             | 1.90             | 2.79             | 1%                   | 1.91               | 1.87               | 2.80             | 2%                   | 2.78                |           |
| Average System Speed                          | 12.91            | 12.96            | 12.77            | 0%                   | 12.98              | 13.01              | 12.74            | -0.30%               | 13.22               |           |
| Percent Complete in 30 Days (Customer)        | 93%              | 93%              | 98%              | 0%                   | 83%                | 84%                | 97%              | -1%                  | 96.7%               | 95%       |
| Complaint Rate (Complaints per 100,000 Trips) | 13.01            | 10.72            | 10.47            | 21.41%               | 11.77              | 12.06              | 9.13             | -2.47%               | 9.21                | 12        |