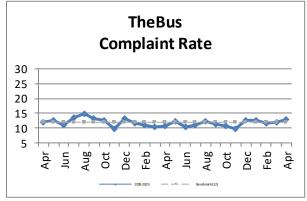

| Key Performance Indicators (KPI)              | April<br>FY 2025 | April<br>FY 2024 | April<br>FY 2019 | Percent<br>Change FY | YTD for<br>FY 2025 | YTD for<br>FY 2024 | April<br>FY 2019 | Percent<br>Change FY | 12 Month<br>FY 2019 | Benchmark |
|-----------------------------------------------|------------------|------------------|------------------|----------------------|--------------------|--------------------|------------------|----------------------|---------------------|-----------|
|                                               |                  |                  | Pre-Covid        | 2024-2025            |                    |                    | Pre-Covid        | 2024-2025            | Pre-Covid           |           |
| Total Monthly Ridership                       | 3,450,573        | 3,499,029        | 5,130,193        | -1%                  | 34,350,470         | 34,532,192         | 51,307,106       | -0.5%                | 61,140,545          |           |
| Average Weekday Ridership                     | 128,159          | 129,038          | 192,107          | -1%                  | 127,149            | 126,993            | 191,422          | 0.12%                | 189,944             |           |
| Percent of Trips On-Time                      | 70%              | 71.2%            | 70.6%            | -1%                  | 70.6%              | 70.8%              | 71%              | -0.29%               | 71.23%              | 70%       |
| Bus Availability                              | 80.4%            | 82.4%            | 91.6%            | -2%                  | 81.2%              | 83.8%              | 90.7%            | -3%                  | 91%                 | 90%       |
| Bus Miles/Major Collisions                    | 257,532          | 367,446          | 306,580          | -29.91%              | 364,695            | 520,892            | 227,547          | -29.99%              | 289,946             | 450,000   |
| Preventable Acc./Mil. Mls. (Rolling 12 Mos.)  |                  |                  |                  |                      | 4.08               | 2.85               | 1.73             | 43.16%               | 1.75                | 3.00      |
| Bus Miles/Mechanical Road Calls               | 10,243           | 14,698           | 11,792           | -30.31%              | 11,271             | 13,354             | 11,295           | -16%                 | 11,336              | 11,000    |
| Spare Ratio                                   | 27%              | 26%              | 19.6%            | 0.66%                | 28%                | 26%                | 20.3%            | 2%                   | 20.2%               | >20%      |
| Percent of Inspections Comp. On-Time          | 100%             | 100%             | 100%             | 0%                   | 100%               | 99.97%             | 100%             | 0%                   | 100%                | 100%      |
| Percent Maintained Pullouts                   | 97.9%            | 98.9%            | 98.8%            | -2.09%               | 97.7%              | 99.4%              | 99.3%            | -2.3%                | 98.8%               | 100%      |
| Cost per Service Hour                         | \$159.42         | \$158.05         | \$131.37         | 1%                   | \$159.58           | \$152.52           | \$129.53         | 5%                   | \$129.42            | \$155.37  |
| Cost per Passenger Trip                       | \$5.98           | \$6.03           | \$3.45           | -1%                  | \$6.05             | \$5.93             | \$3.40           | 2%                   | \$3.43              |           |
| Cost per Mile                                 | \$11.45          | \$11.48          | \$9.62           | 0%                   | \$11.51            | \$11.08            | \$9.52           | 4%                   | \$9.52              |           |
| Passenger Trips per Hour                      | 26.65            | 26.23            | 38.07            | 1.62%                | 26.46              | 25.81              | 38.36            | 3%                   | 37.88               |           |
| Farebox Recovery                              | 17.7%            | 18.9%            | 23%              | -6.27%               | 18%                | 20%                | 26.5%            | -8%                  | 26.3%               |           |
| Trips per Mile                                | 1.91             | 1.90             | 2.79             | 1%                   | 1.91               | 1.87               | 2.80             | 2%                   | 2.78                |           |
| Average System Speed                          | 12.91            | 12.96            | 12.77            | 0%                   | 12.98              | 13.01              | 12.74            | -0.30%               | 13.22               |           |
| Percent Complete in 30 Days (Customer)        | 93%              | 93%              | 98%              | 0%                   | 83%                | 84%                | 97%              | -1%                  | 96.7%               | 95%       |
| Complaint Rate (Complaints per 100,000 Trips) | 13.01            | 10.72            | 10.47            | 21.41%               | 11.77              | 12.06              | 9.13             | -2.47%               | 9.21                | 12        |