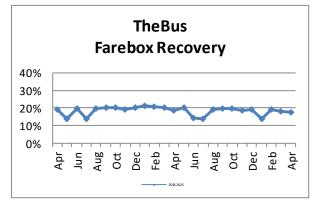

| Key Performance Indicators (KPI)              | April<br>FY 2025 | April<br>FY 2024 | April<br>FY 2019 | Percent<br>Change FY | YTD for<br>FY 2025 | YTD for<br>FY 2024 | April<br>FY 2019 | Percent<br>Change FY | 12 Month<br>FY 2019 | Benchmark |
|-----------------------------------------------|------------------|------------------|------------------|----------------------|--------------------|--------------------|------------------|----------------------|---------------------|-----------|
|                                               |                  |                  | Pre-Covid        | 2024-2025            |                    |                    | Pre-Covid        | 2024-2025            | Pre-Covid           |           |
| Total Monthly Ridership                       | 3,450,573        | 3,499,029        | 5,130,193        | -1%                  | 34,350,470         | 34,532,192         | 51,307,106       | -0.5%                | 61,140,545          |           |
| Average Weekday Ridership                     | 128,159          | 129,038          | 192,107          | -1%                  | 127,149            | 126,993            | 191,422          | 0.12%                | 189,944             |           |
| Percent of Trips On-Time                      | 70%              | 71.2%            | 70.6%            | -1%                  | 70.6%              | 70.8%              | 71%              | -0.29%               | 71.23%              | 70%       |
| Bus Availability                              | 80.4%            | 82.4%            | 91.6%            | -2%                  | 81.2%              | 83.8%              | 90.7%            | -3%                  | 91%                 | 90%       |
| Bus Miles/Major Collisions                    | 257,532          | 367,446          | 306,580          | -29.91%              | 364,695            | 520,892            | 227,547          | -29.99%              | 289,946             | 450,000   |
| Preventable Acc./Mil. Mls. (Rolling 12 Mos.)  |                  |                  |                  |                      | 4.08               | 2.85               | 1.73             | 43.16%               | 1.75                | 3.00      |
| Bus Miles/Mechanical Road Calls               | 10,243           | 14,698           | 11,792           | -30.31%              | 11,271             | 13,354             | 11,295           | -16%                 | 11,336              | 11,000    |
| Spare Ratio                                   | 27%              | 26%              | 19.6%            | 0.66%                | 28%                | 26%                | 20.3%            | 2%                   | 20.2%               | >20%      |
| Percent of Inspections Comp. On-Time          | 100%             | 100%             | 100%             | 0%                   | 100%               | 99.97%             | 100%             | 0%                   | 100%                | 100%      |
| Percent Maintained Pullouts                   | 97.9%            | 98.9%            | 98.8%            | -2.09%               | 97.7%              | 99.4%              | 99.3%            | -2.3%                | 98.8%               | 100%      |
| Cost per Service Hour                         | \$159.42         | \$158.05         | \$131.37         | 1%                   | \$159.58           | \$152.52           | \$129.53         | 5%                   | \$129.42            | \$155.37  |
| Cost per Passenger Trip                       | \$5.98           | \$6.03           | \$3.45           | -1%                  | \$6.05             | \$5.93             | \$3.40           | 2%                   | \$3.43              |           |
| Cost per Mile                                 | \$11.45          | \$11.48          | \$9.62           | 0%                   | \$11.51            | \$11.08            | \$9.52           | 4%                   | \$9.52              |           |
| Passenger Trips per Hour                      | 26.65            | 26.23            | 38.07            | 1.62%                | 26.46              | 25.81              | 38.36            | 3%                   | 37.88               |           |
| Farebox Recovery                              | 17.7%            | 18.9%            | 23%              | -6.27%               | 18%                | 20%                | 26.5%            | -8%                  | 26.3%               |           |
| Trips per Mile                                | 1.91             | 1.90             | 2.79             | 1%                   | 1.91               | 1.87               | 2.80             | 2%                   | 2.78                |           |
| Average System Speed                          | 12.91            | 12.96            | 12.77            | 0%                   | 12.98              | 13.01              | 12.74            | -0.30%               | 13.22               |           |
| Percent Complete in 30 Days (Customer)        | 93%              | 93%              | 98%              | 0%                   | 83%                | 84%                | 97%              | -1%                  | 96.7%               | 95%       |
| Complaint Rate (Complaints per 100,000 Trips) | 13.01            | 10.72            | 10.47            | 21.41%               | 11.77              | 12.06              | 9.13             | -2.47%               | 9.21                | 12        |