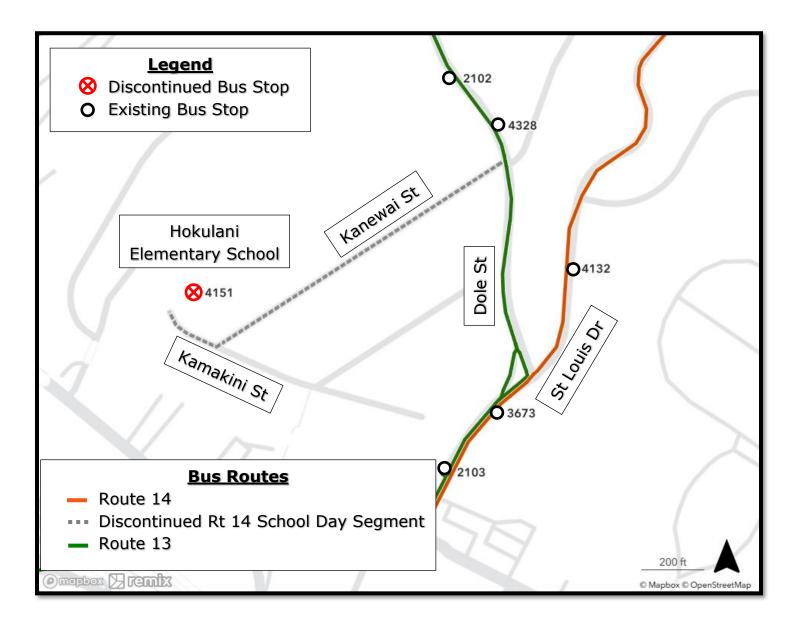

## Effective Sunday, May 28, 2023, the Hokulani Elementary School day segment on Route 14 will be discontinued.

Affected School Day Trips on Route 14 St. Louis/Maunalani:

- 7:45 AM
- 1:46 PM Wednesdays
- 2:41 PM Mondays, Tuesdays, Thursdays, & Fridays

The on-campus bus stop will be discontinued:

Bus Stop #4151 (Hokulani Elementary School)

For comments/questions: contact the DTS at +1-808-768-8367 or thebusstop@honolulu.gov. For schedule and route information: www.thebus.org or call +1-808-848-5555 (press 2).